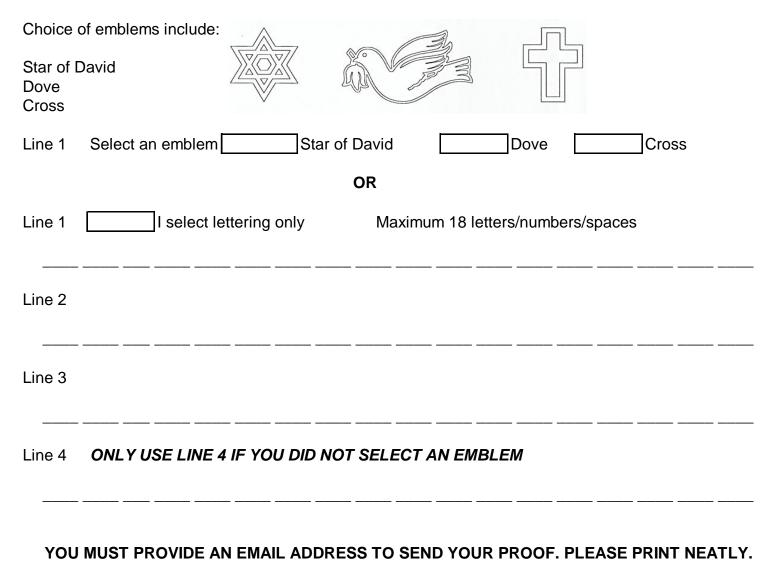

Each paver is 9" X 9". You can choose from 1 of three emblems and three lines of lettering. Each line consists of a maximum of 18 letters, numbers and spaces. Pavers can be purchased without an emblem and 4 lines of lettering. Emblems will be centered on line one and will not include any text.